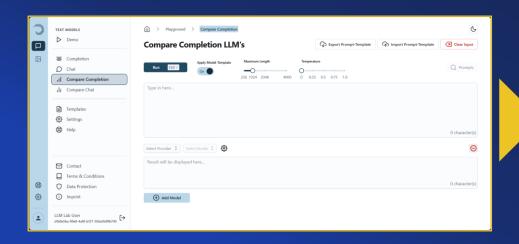

# Facilitate AI adoption and utilization across Europe

LLM Lab Compare and optimize (e.g. Teuken)
Compare Prompting and LLMs:

**Al Builder** 

### Free try-out version available.

The LLM Lab developed by Fraunhofer IAIS is a comprehensive platform for interacting with large language models (LLMs).

**Choose a module** and configure Pipeline

**Run Pipeline** 